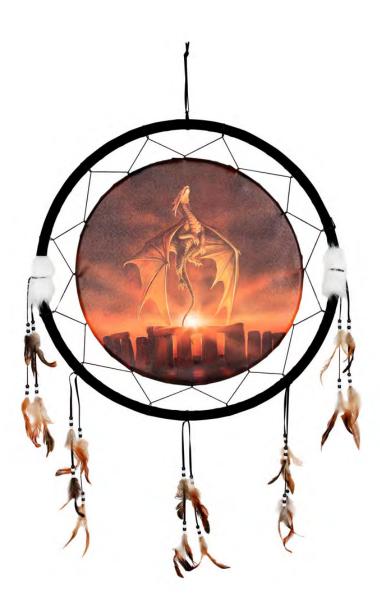

# Product Code

AS\_53622

Solstice Dreamcatcher by Anne Stokes

Barcode: 5056131129290

#### **Product Description**

A large dreamcatcher featuring stunning licensed artwork from gothic artist Anne Stokes with bead and feather accents.Printed with a stunning dragon in front of the summer sunrise at Stonehenge, 'Solstice' is an eye-catching addition to anotherwise traditional design. Officially licensed and exclusive to Some-thing Different Wholesale.

# **Product Dimensions:**

H: 96cm x W: 60cm x D: 2.5cm

#### **Product Weight:**

400g

#### **Product Materials :** Canvas and Feathers